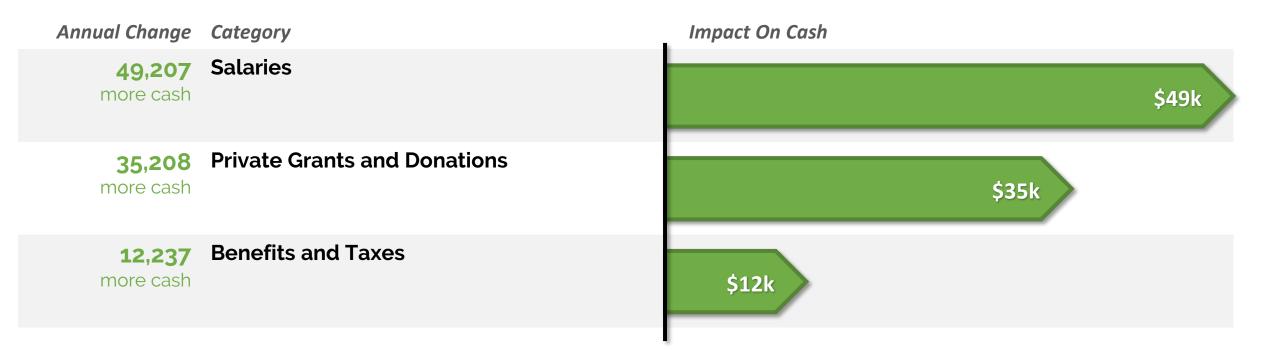

## **Key Forecast Changes This Month**

The August forecast increased the year-end cash expectation by \$77k. Key changes:

## **Forecast Overview**

|            | Forecast       | Budget  | Variance | Variance Graphic | Comments                             |
|------------|----------------|---------|----------|------------------|--------------------------------------|
| Revenue    | \$14.7m        | \$14.7m | \$35k    | +35k             | Private donation actuals             |
| Expenses   | \$14.5m        | \$14.6m | \$107k   | +107k            | Personnel savings compared to budget |
| Net Income | <b>\$195</b> k | \$53k   | \$142k   | 142k             |                                      |