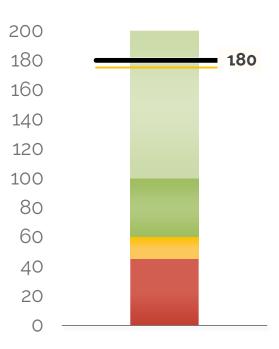

#### **Days of Cash**

Cash balance at year-end divided by average daily expenses

#### 180 DAYS OF CASH AT YEAR'S END

The school will end the year with 180 days of cash. This is above the recommended 60 days