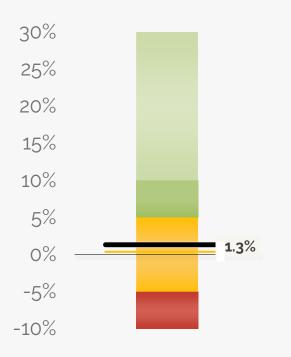

#### **Gross Margin**

Revenue less expenses, divided by revenue

#### 1.3% GROSS MARGIN

The forecasted net income is \$195k, which is \$142k above the budget. It yields a 1.3% gross margin.