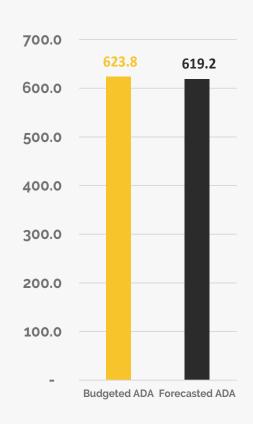

#### **Student Expectations**

The school now forecasts 619 for SY23-24. The budget target was 624.