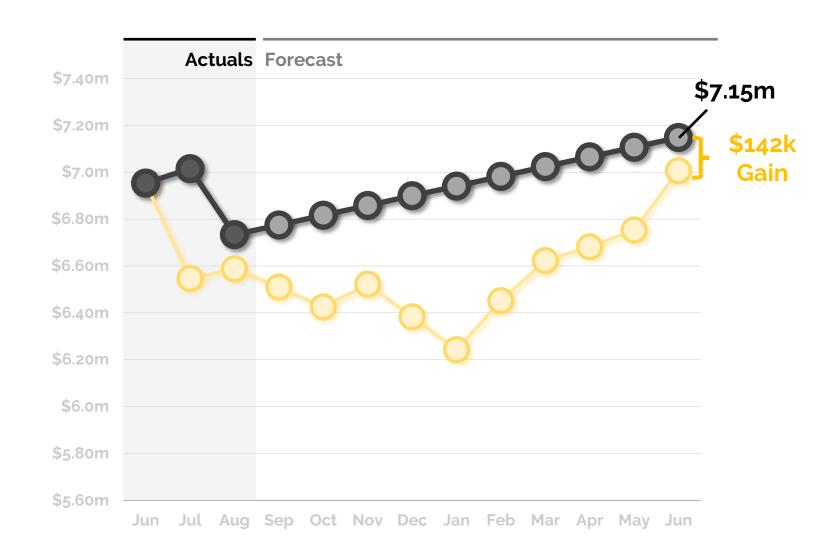

#### **Cash Forecast**

# 180 Days of Cash at year's end

We forecast the school's year ending cash balance as **\$7.1m**, **\$142k** above budget.