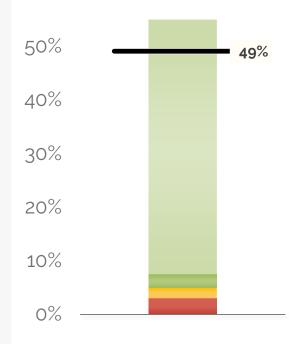

#### **Fund Balance %**

Forecasted Ending Fund Balance
/ Total Expenses

#### **49.11% AT YEAR'S END**

The school is projected to end the year with a fund balance of \$7,123,859. Last year's fund balance was \$6,929,345.